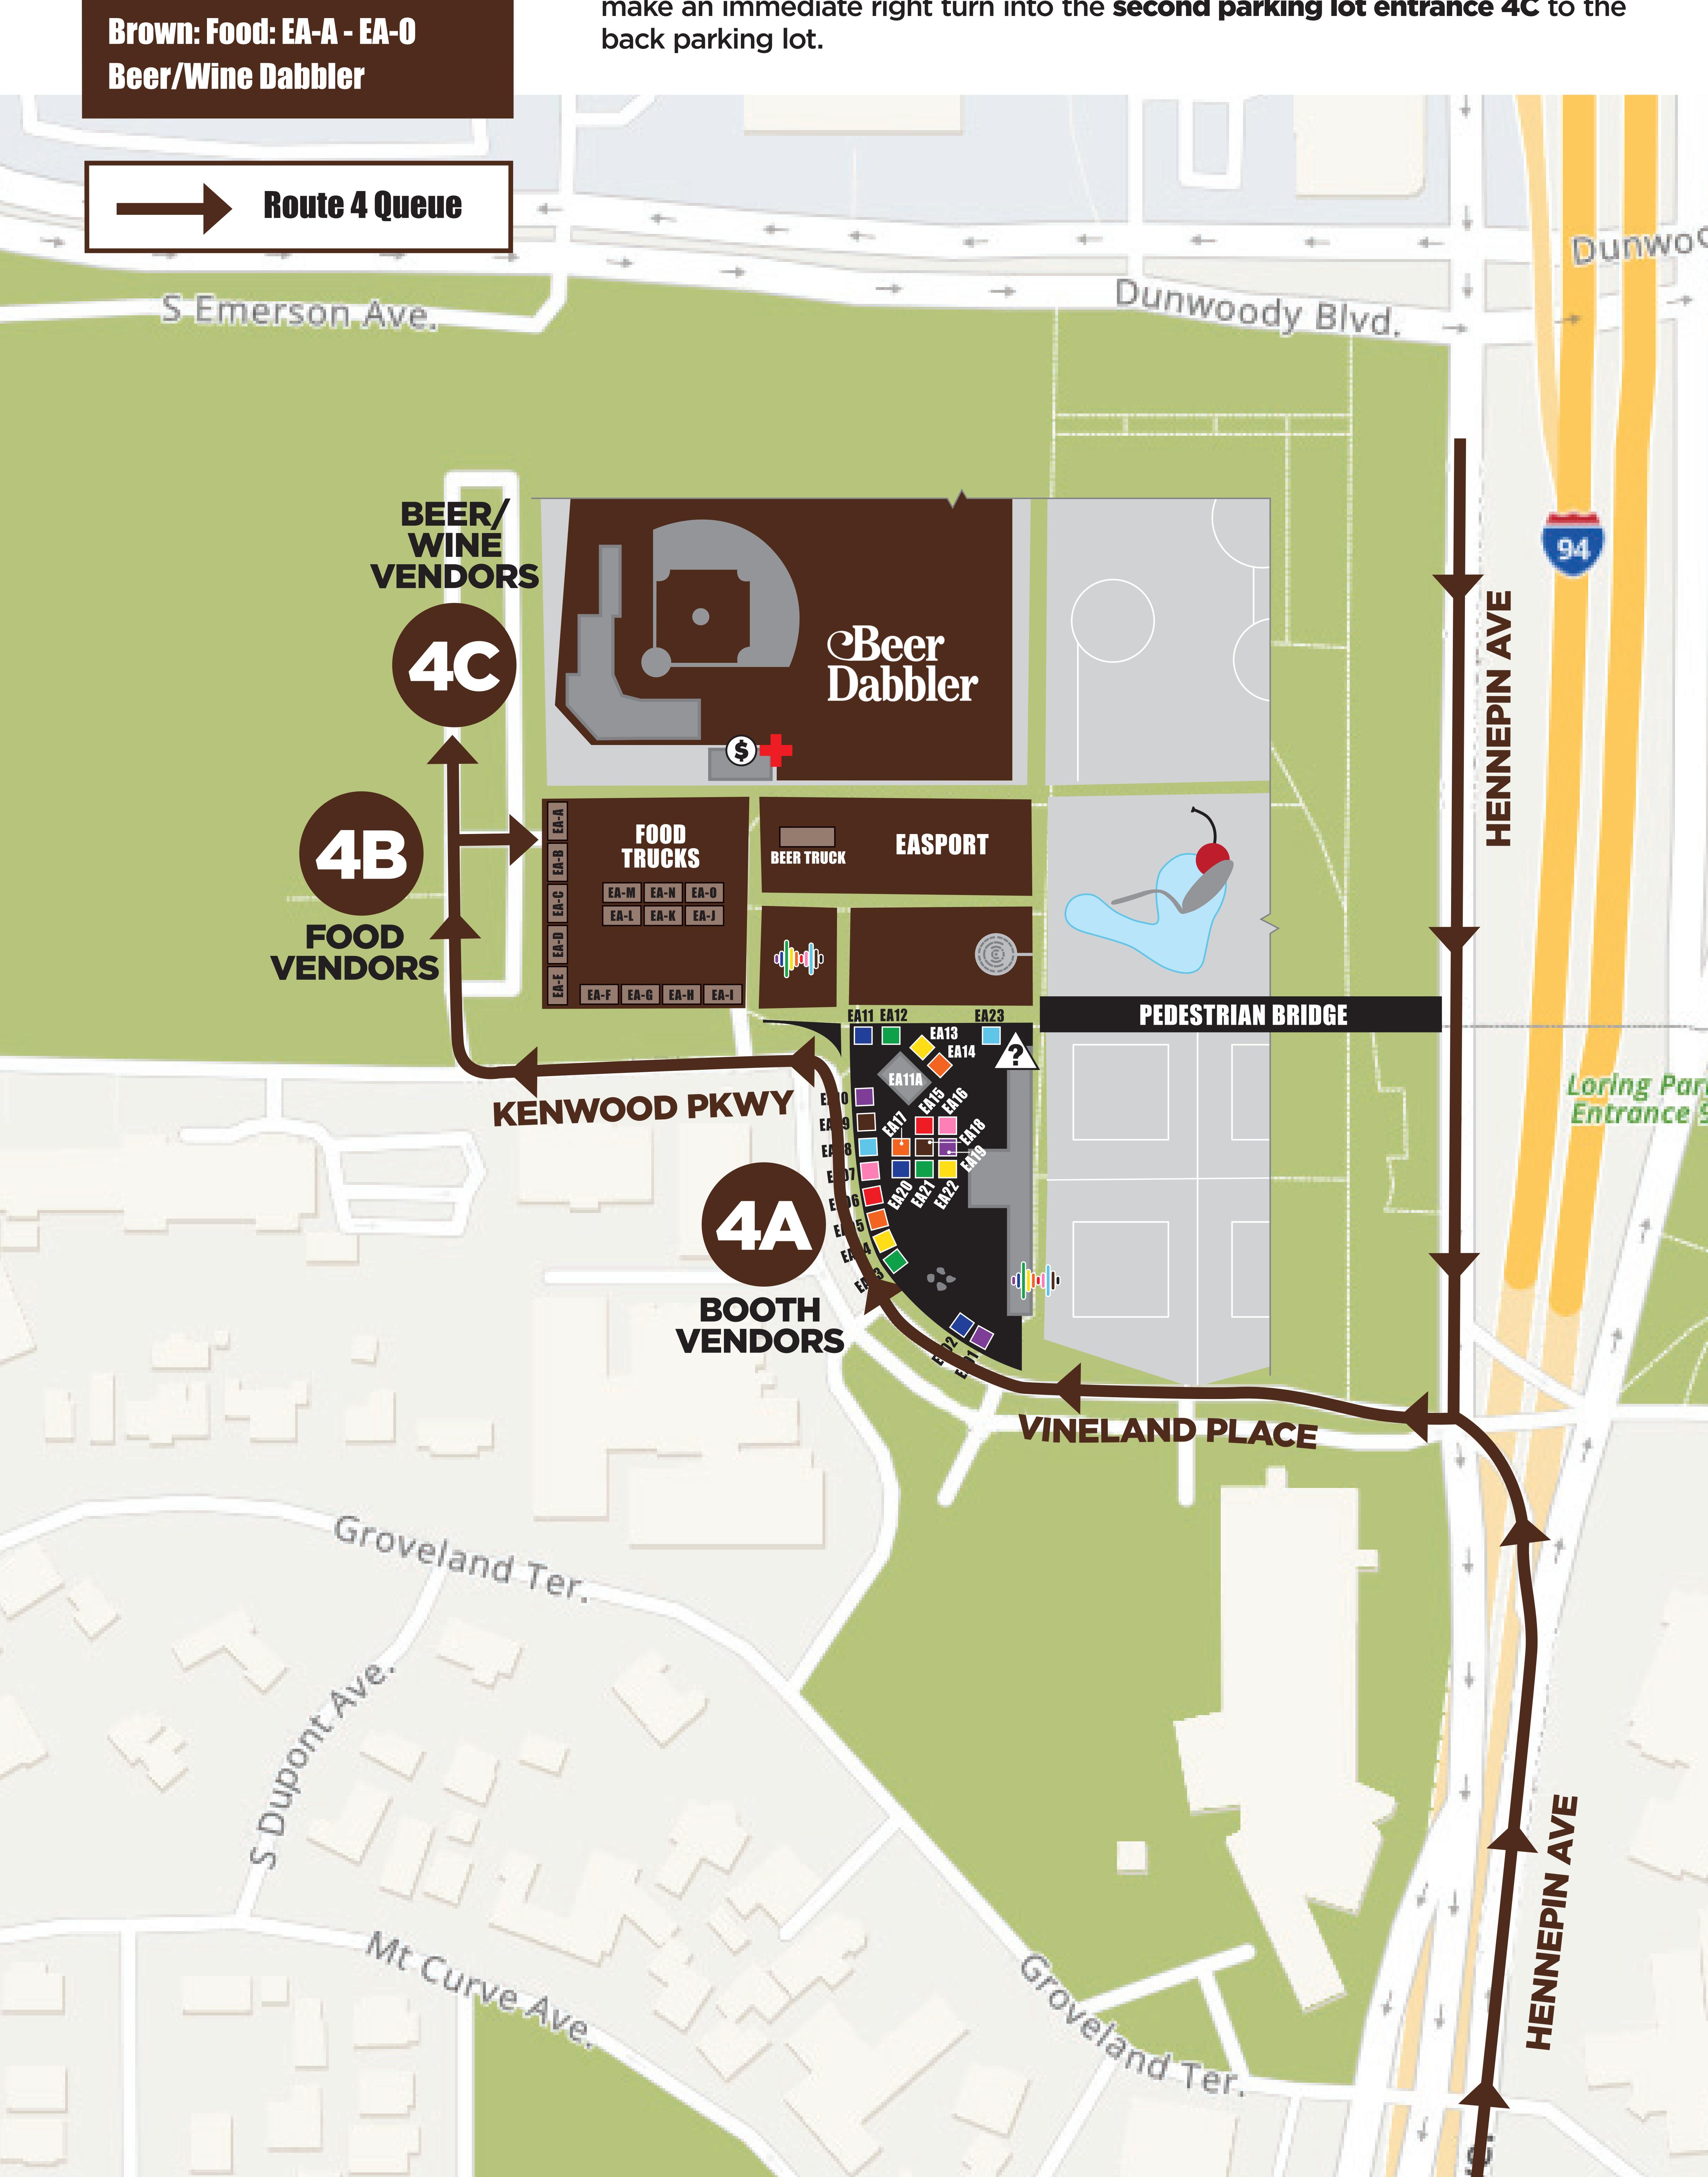

## ROUTE 4 LOAD-IN/LOAD-OUT

Black: EA01-EA23

ENTRY AND QUEUE

Take Hennepin Ave turning onto Vineland Place heading westbound.

**Booth Vendors:** Follow the curve to 4A

Food Vendors: Proceed around curve to Kenwood Parkway and make an immediate right turn into the second parking lot entrance 4B. Enter and proceed to smaller parking lot for placement.

Beer/Wine Dabbler Vendors: Proceed around curve to Kenwood Parkway and make an immediate right turn into the second parking lot entrance 4C to the