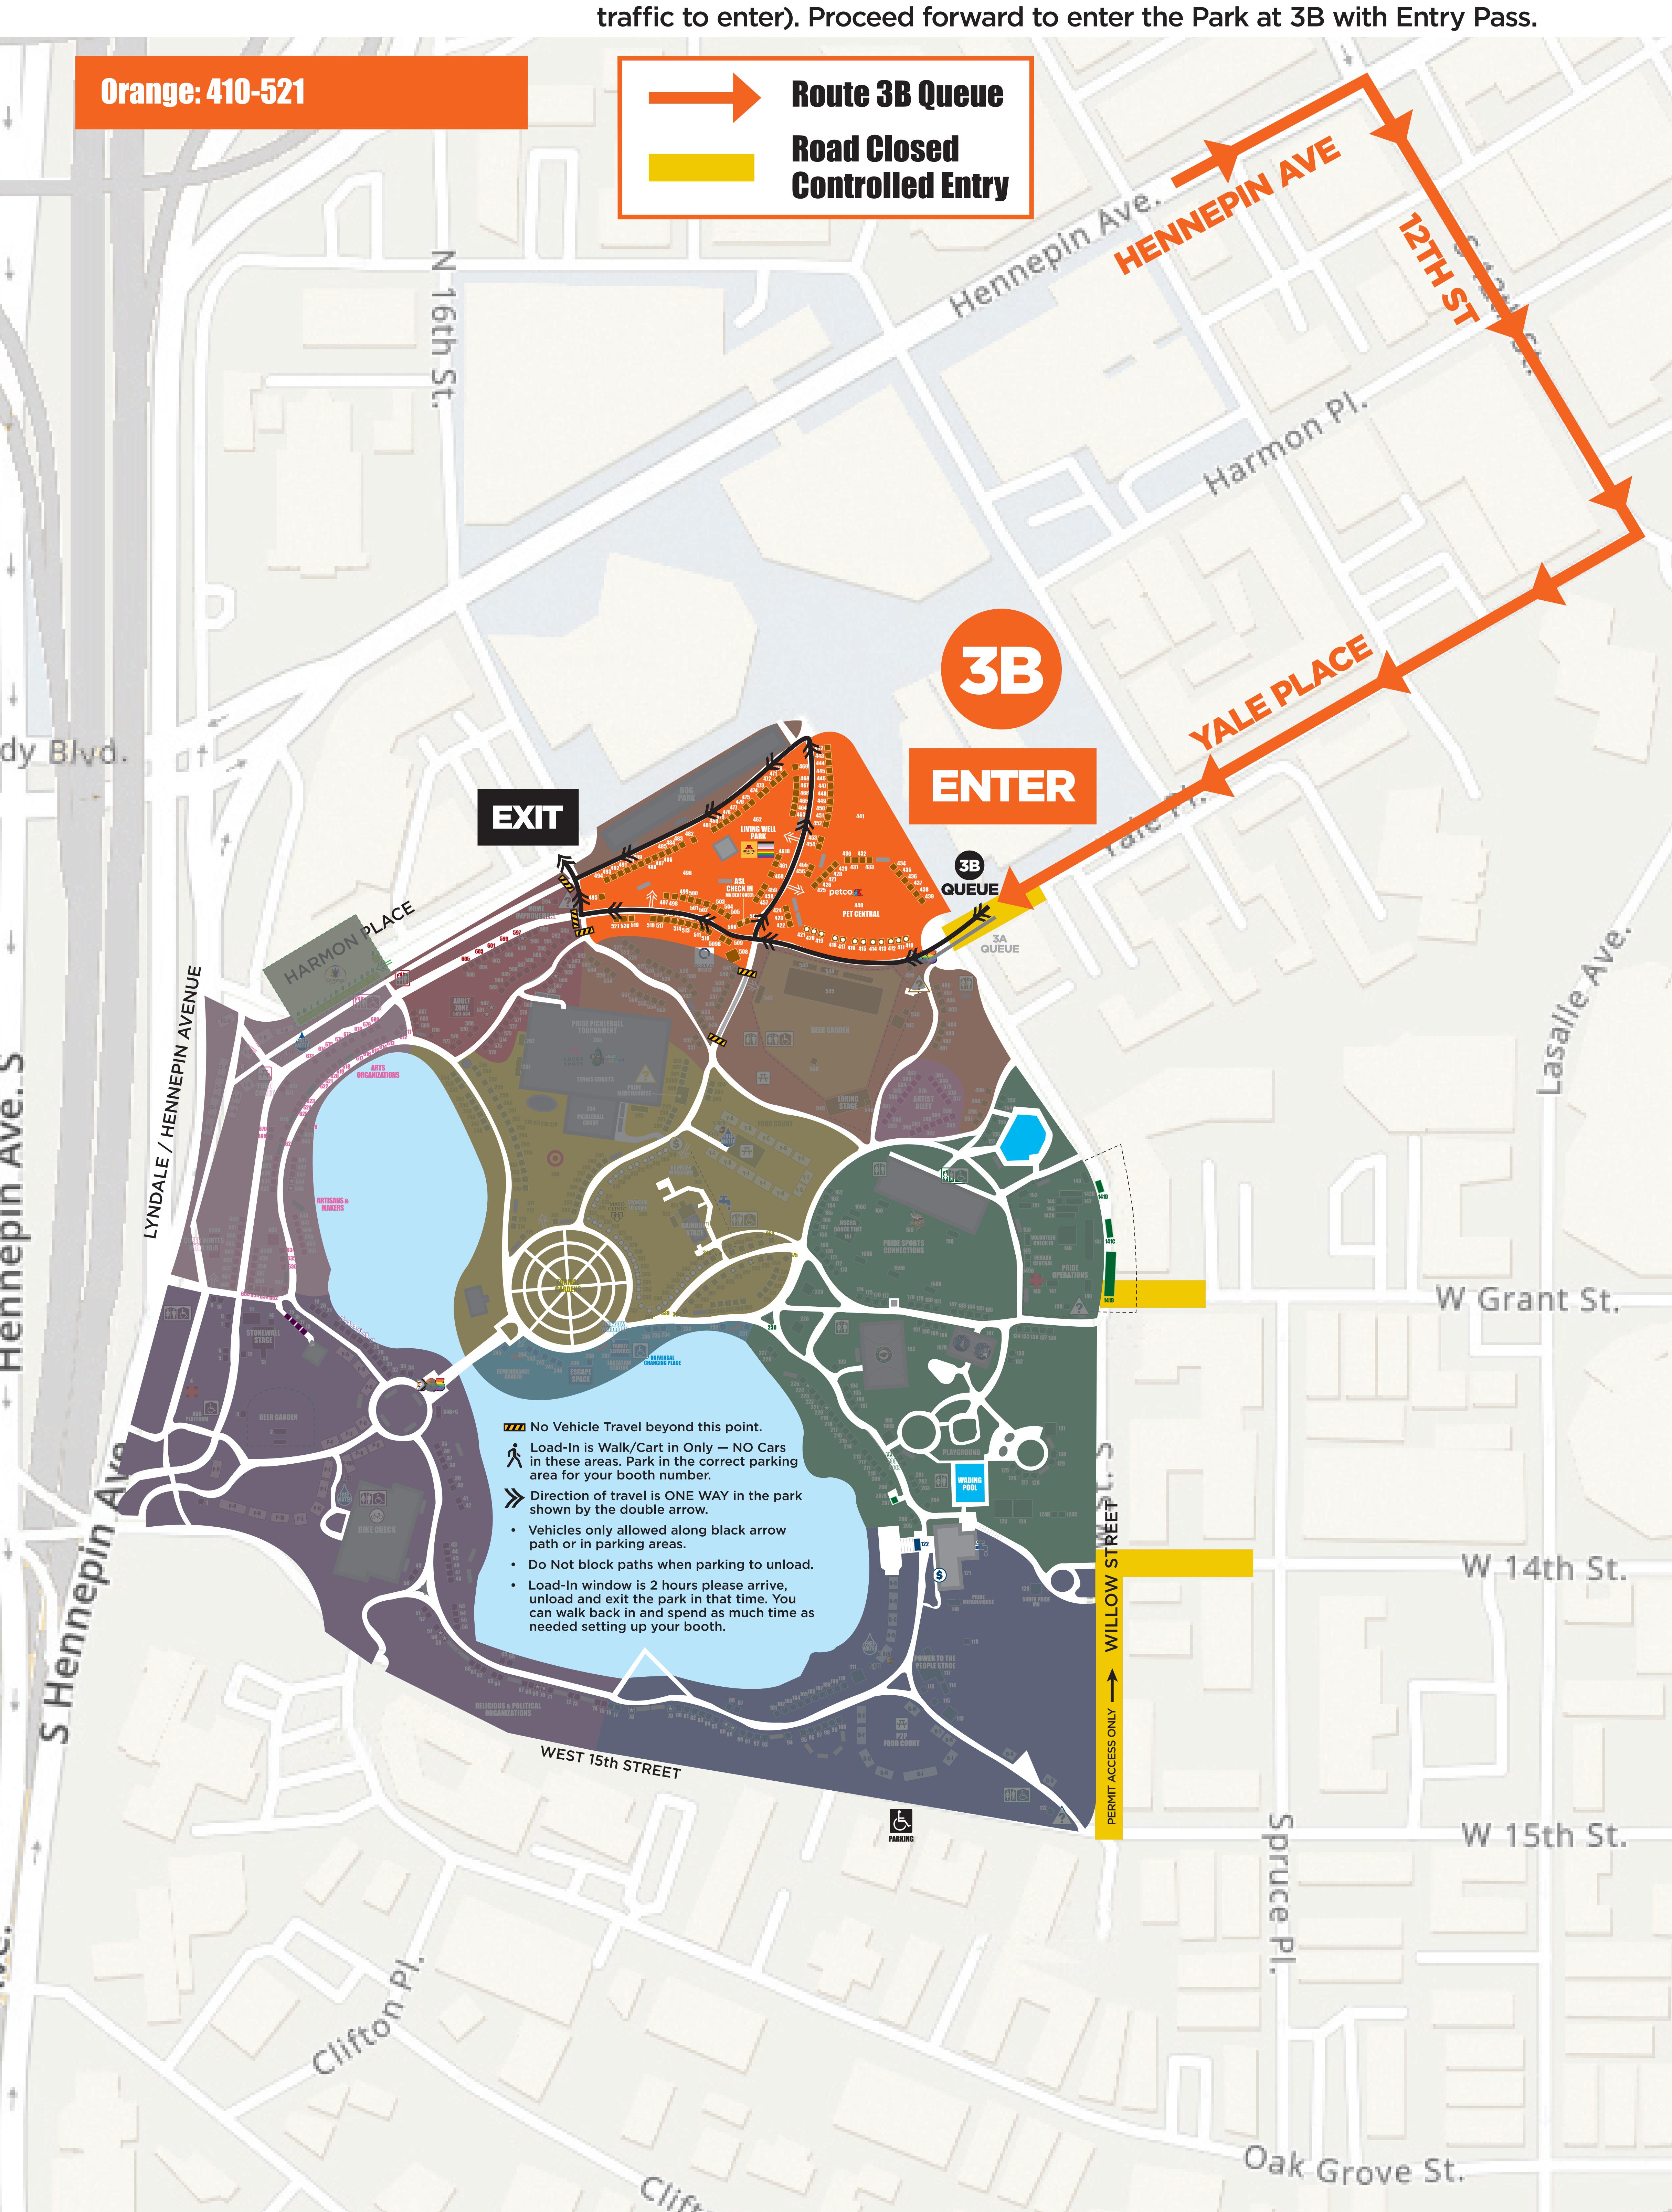

## ROUTE 3B LOAD-IN/LOAD-OUT

## ENTRY AND QUEUE

Entry Pass required to enter park. Take Hennepin Ave to South 12th Street, take South 12th Street to Yale, turn right onto Yale heading westbound toward the Park. Follow Yale to Spruce and enter Controlled Entry for local traffic with Entry Pass, proceed forward to split into lanes 3 lanes (3A on Left side of Yale and 3B on Right side of Yale — leaving center lane open/free for local traffic to enter). Proceed forward to enter the Park at 3B with Entry Pass