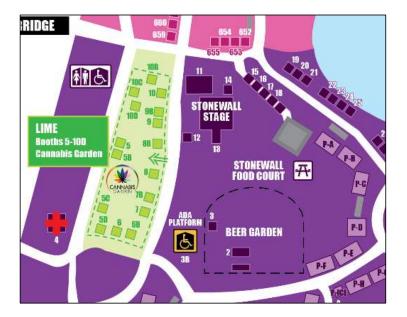

# Cannabis/THC Vendor Location Options\*

Lime Green Color Section – by Stonewall Stage

# Cannabis/THC Vendor Information & Changes

Lime Green Color Section – by Stonewall Stage

- THC only allowed in the Cannabis Garden
- THC products are not permitted to be consumed anywhere else in Loring Park
- The Minneapolis Parks and Recreation Board bans by policy the use of "Tobacco products of any form, and cannabis or THC products that produce vapor or smoke in any form" from Loring Park, including within the Cannabis Garden.
- All vendors are required to comply with ALL MN Statutes, including Statute 342, 342.40, and 342.27
- Pricing \$3750 for a 10x10 booth space
- All Materials, Storage, and Operations (including back of house) must occur within your booth space. **Do not** assume you have space beside or behind the booth to use.
- 24/7 Dedicated Security in Cannabis Garden after setup and during festival
- No daily tear-down
- \$5 daily wristband with re-entry privileges
- No Portable Generators Power Rental Fee \$650
- No non-THC Beverage Sales (No Water, Soda, Alcohol) limited specialty THC Beverages with application.
- Limit of 1 Space
- Listing in Pride Section of Lavender Magazine June 15th issue.