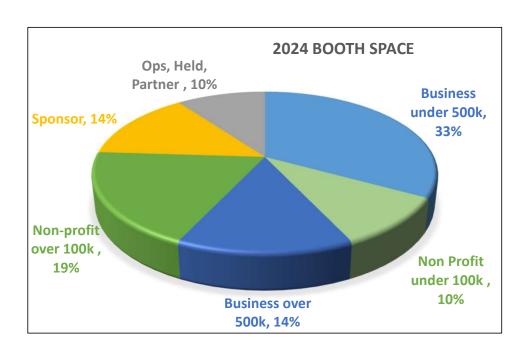

# 2024 Festival Booth Allocation

Primary Sources of Revenue: Vendor Booth Fees and Sponsorships

Non-Profit under 100k & Business under 500k = 43% Non-Profit over 100k & Business over 500k = 33% Sponsors at all levels = 14% Operations = 10%

#### Booths Tiered Pricing (Based on Annual Revenue):

- 243 B Level 0 Under \$150,000
- 36 B Level 1 \$150,000 \$500,000
- 14 B Level 2 \$500,00 \$1,000,000
- 16 B Level 3 \$1,000,000 \$5,000,000
- 10 B Level 4 \$5,000,000 \$15,000,000
- 24 B Level 5 \$15,000,000 +
- 13 B Cannabis Garden
- 71 NP Level 1 Under \$100,000
- 31 NP Level 2 \$100,000 \$1,000,000
- 38 NP Level 3 \$1,000,000 \$5,000,000
- 73 NP Level 4 \$5,000,000 +
- 101 · Sponsorships at all levels
- 26 Programming & Community Partners
- 48
   Operations

#### Why:

This pricing model allows us to have a diverse group of businesses and non-profits (small and large) that represent and service our community and still allow us to pay for the cost to produce and run the festival.