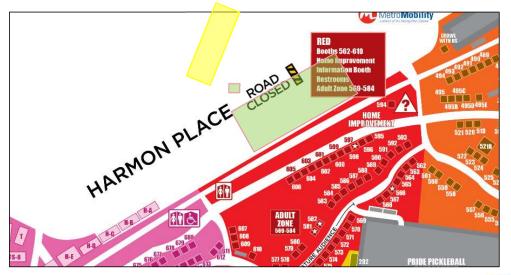

# Color Sections

| Section Color | Section Description                                                                                                                                                      |
|---------------|--------------------------------------------------------------------------------------------------------------------------------------------------------------------------|
| Hot Pink      | Artisans, Art Organizations, Food Court & Trucks                                                                                                                         |
| Purple        | Religious & Political Organizations, Stonewall Stage, Food Court & Trucks, Beer Garden, Bike Check, ADA Platform, First Aid                                              |
| Lime Green    | THC / Cannabis Garden                                                                                                                                                    |
| Pink          | LGBTQ Artist, Art Installation, Artist Alley (Artists In Residence)                                                                                                      |
| Blue          | Community Organizations, Businesses, Community Tent, Our Space, P2P Stage, ADA Platform, Food Court & Trucks                                                             |
| Green         | Businesses, Pride Organizations, Pride Sports Organizations, Sober Pride, Volunteer Check-in, Vendor Central, First Aid, HIV Testing, History Pavilion, NSGRA Dance Tent |
| Light Blue    | Escape Space, Family Services & Rainbow Wardrobe, Universal Changing Place & Remembrance Garden                                                                          |
| Yellow        | Youth Hide Away, Rainbow Wardrobe – Gender Affirming Clothes, Businesses, Schools, Rainbow Stage, Pride Merchandise, Food Court & Trucks                                 |
| Orange        | Pet Zones, Dog Park, Living Well Park, Beer Garden, Queer Writers, Quorum Village, ASL, Schools and Businesses, Small Business Tent                                      |
| Red           | Home Improvement Zone, Mature Audiences (Adult) Zone, Businesses                                                                                                         |