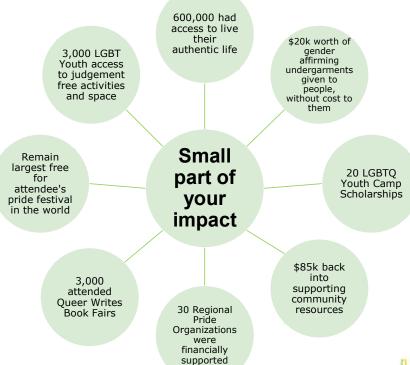

# 2024 Festival Impact

In addition, Twin Cities Pride started year-round programing:

- Rainbow Wardrobe
- Opening of the Pride Cultural Arts Center (Feb 2025)
- Artist in Residence Program
- Fall Festival
- Rainbow Feast
- Trunk or Treat
- Office space for LGBTQ+ Organizations meetings
- Facilitate & Coordinate Trans Refuge Coalition in MN
- Support and collaboration with 56 MN Prides