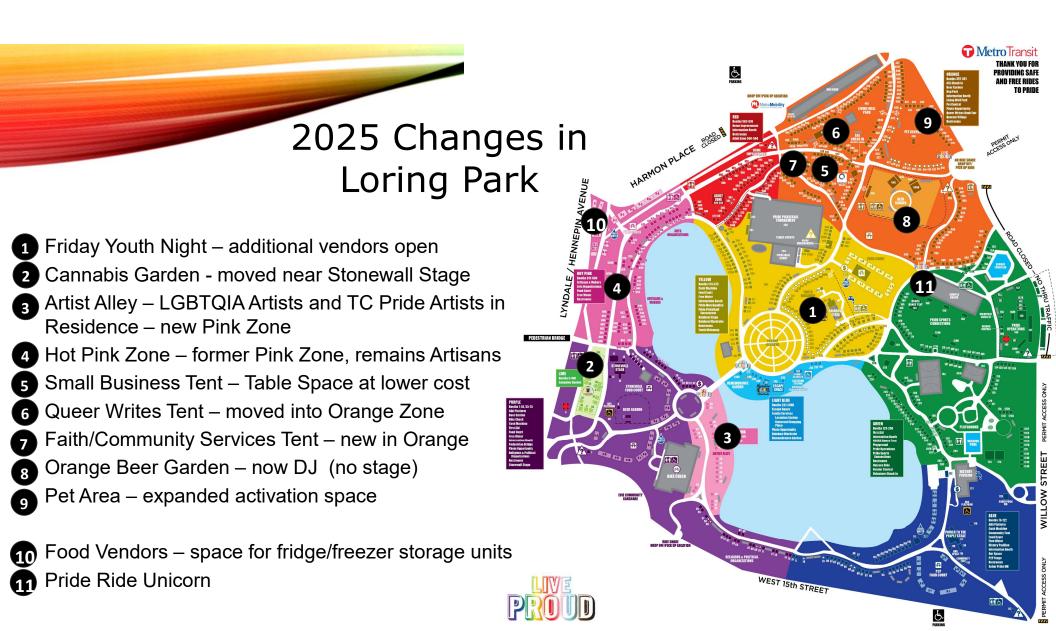

# Color Sections

| Section Color | Section Description                                                                                                                                                      |
|---------------|--------------------------------------------------------------------------------------------------------------------------------------------------------------------------|
| Hot Pink      | Artisans, Art Organizations, Food Court & Trucks                                                                                                                         |
| Purple        | Religious & Political Organizations, Stonewall Stage, Food Court & Trucks, Beer Garden, Bike Check, ADA Platform, First Aid                                              |
| Lime Green    | THC / Cannabis Garden                                                                                                                                                    |
| Pink          | LGBTQ Artist, Art Installation, Artist Alley (Artists In Residence)                                                                                                      |
| Blue          | Community Organizations, Businesses, Community Tent, Our Space, P2P Stage, ADA Platform, Food Court & Trucks                                                             |
| Green         | Businesses, Pride Organizations, Pride Sports Organizations, Sober Pride, Volunteer Check-in, Vendor Central, First Aid, HIV Testing, History Pavilion, NSGRA Dance Tent |
| Light Blue    | Escape Space, Family Services & Rainbow Wardrobe, Universal Changing Place & Remembrance Garden                                                                          |
| Yellow        | Youth Hide Away, Rainbow Wardrobe – Gender Affirming Clothes, Businesses, Schools, Rainbow Stage, Pride Merchandise, Food Court & Trucks                                 |
| Orange        | Pet Zones, Dog Park, Living Well Park, Beer Garden, Queer Writers, Quorum Village, ASL, Schools and Businesses, Small Business Tent                                      |
| Red           | Home Improvement Zone, Mature Audiences (Adult) Zone, Businesses                                                                                                         |